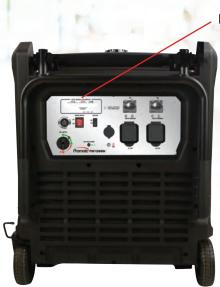

## **General Specifications**

Unit: 972 x 783 x 873 mm **Dimensions (LxWxH):** Packaging: 995 x 805 x 990 mm

Net Weight: 170 kg **Gross Weight:** 185 kg

Receptacle: 1 x 5V USB, 1 x Type-C, 1 x AC 230V 50A, 2 x AC 230V 20A